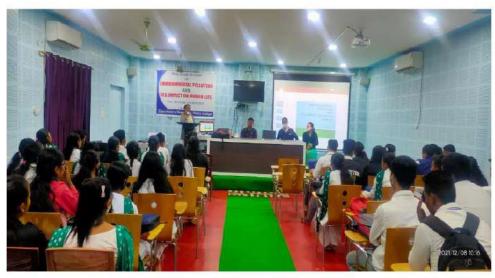

## Activity Report on the Seminar Entitled "Environment Pollution and its impact on Human Life"

A Seminar on the topic 'Environment pollution and its impact on Human Life' was organized by the Department of Geography, Nazira College, Nazira on 12<sup>th</sup> December, 2021. The Resource person for the seminar was Smt. Sujata Borthakur, Associate Professor, Department of Mathematics, Nazira College. The Resource person in her address elaborated and explained the causes, impacts of pollutions and points out some policies for mitigation of pollution very meticulously to the students.

The seminar was chaired by the Principal of Nazira College, Dr. Raju Phukan and hosted by Dr. Ajit Chandra Borah, Faculty of Geography Department. Ten (10) no. of Research Papers on different sub-theme were presented by the students of the College and neighbouring colleges. After presentation of papers by the students a brief interaction & discussion session was conducted.

In the valedictory session, Jugal Bharali, Vice Principal, Nazira College, Nazira offers his views on overall situation of Assam in the present context of Global Environmental Situation. Sri Gajen Sarmah, Faculty member, Geography offers vote of thanks to all the participants and the seminar was concluded.

## **PHOTOGRAPH**