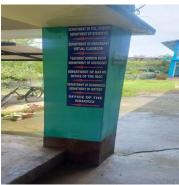

# LIST OF DIFFERENT COMMITTEES/CELLS FOR GOVERNANCE, NAZIRA COLLEGE, NAZIRA

# FOR STUDENTS ACTIVITIES:

- 1. Nazira College Student Union
- 2. Sports Committee:
- 3. Megazine Committee
- 4. Cultural Committee
- 5. Literature Committee

#### For Teachers

1. Nazira College Teachers Unit

#### For office Staff

1. Nazira College Employees Unit

#### For Welfare

- 1. Nazira College Cooperative Society
- 2. Student Welfare Unit

#### For Management:

- 1. Governing Body
- IQAC
   Planning Board
- 4. Development Committee
- 5. Purchasing Committee
- 6. Academic Committee
- 7. Academic Calendar/Routine Committee
- 8. Admission Committee
- 9. Student Feedback Committee
- 10. Grievance Redressal Cell
- 11. Sexual Harassment & Gender Sensitization Cell
- 12. Anti Ragging Cell
- 13. Disciplinary Action Committee
- 14. Vigilance Committee
- 15. Student Mentoring Committee
- 16. Placement & Counseling Cell