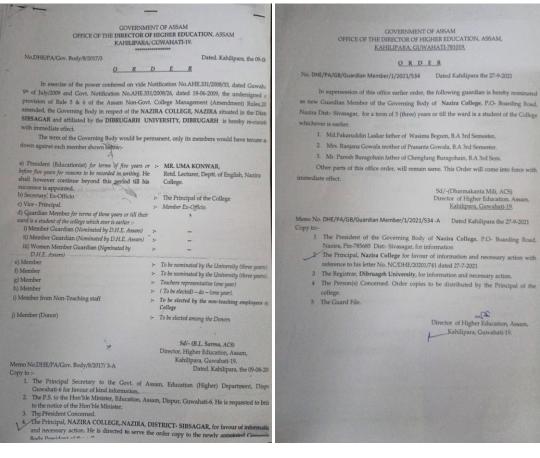

#### The Governing Body

Sd/-(Dharmakanta Mili, ACS) Director of Higher Education, Assam, Kahilipara, Guwahati-19.

Director of Higher Education, Assam, Kahilipara, Guwahati-19.